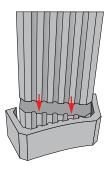

#### **SonoColumn Installation Guide**

Apply **Tubetak Pro** to either the back or the beveled edge of the **SonoColumn**, depending on chosen placement.

#### **SonoColumn Installation Guide Continued**

Carefully press **SonoColumn** to the marked location of the wall or ceiling. Maintain continuous pressure. Depending on environmental and surface conditions, it will take anywhere from 2-4 minutes to hold.

TIPL

For a stronger hold, with the adhesive applied, press SonoColumn firmly into place, immediately remove it and press it firmly again into the same spot.

Place SonoCollar around SonoColumn, if desired. The inside section of each SonoCollar can also be used to increase the height of the SonoColumn by 6".