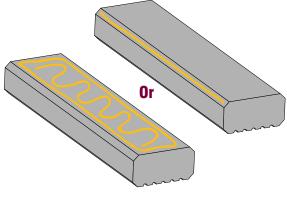

TIPL

For a stronger hold, with the adhesive applied, press SonoColumn firmly into place, immediately remove it and press it firmly again into the same spot.

Place SonoCollar around SonoColumn, if desired. The inside section of each SonoCollar can also be used to increase the height of the SonoColumn by 6".

Or

Apply **Tubetak Pro** to the back of the **SonoFlat Panel**, as pictured.

TIP

You can use T-Pins to temporarily hold the panel in place while the adhesive sets.