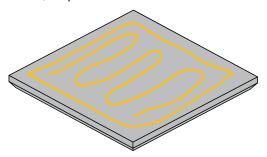

Apply **Tubetak Pro** to the back of the **SonoFlat Panel**, as pictured.

TIP

You can use T-Pins to temporarily hold the panel in place while the adhesive sets.