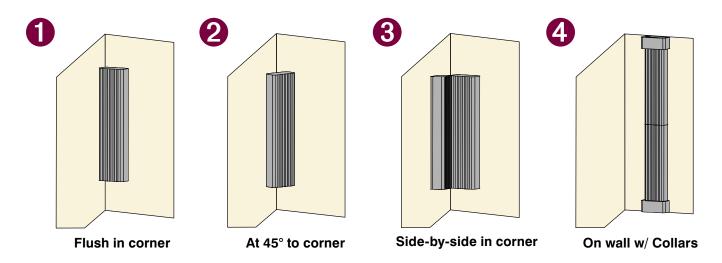

#### **SonoColumn Placement Options**

#### **SonoColumn Installation Guide**

Apply **Tubetak Pro** to either the back or the beveled edge of the **SonoColumn**, depending on chosen placement.

#### **SonoColumn Installation Guide Continued**

Carefully press **SonoColumn** to the marked location of the wall or ceiling. Maintain continuous pressure. Depending on environmental and surface conditions, it will take anywhere from 2-4 minutes to hold.

TIPL

For a stronger hold, with the adhesive applied, press SonoColumn firmly into place, immediately remove it and press it firmly again into the same spot.

Place SonoCollar around SonoColumn, if desired. The inside section of each SonoCollar can also be used to increase the height of the SonoColumn by 6".