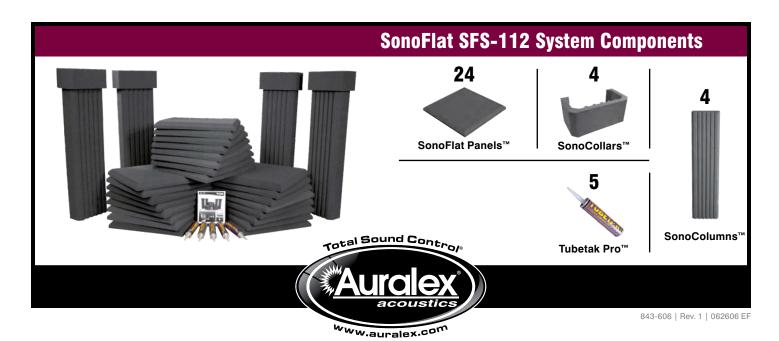

#### **SonoFlat SFS-112 General Information**

#### **Recommended Additional Installation Materials**

- Caulk-gun (for Tubetak Pro)
- Carpenters Level
- Pencil

- Tape measure
- Small ladder (depending on ceiling height)

#### **Optional Additional Installation Materials**

• Foamtak Spray Adhesive\*

- T-Pins
- \* This system includes **Tubetak Pro Adhesive**, which is safe to use on all included products. You may wish to use Auralex's **Foamtak** Spray Adhesive for quicker drying times. **Foamtak** is available through all Auralex authorized dealers.

#### **SonoColumn Placement Options**

#### **SonoColumn Installation Guide**

Apply **Tubetak Pro** to either the back or the beveled edge of the **SonoColumn**, depending on chosen placement.

#### **SonoColumn Installation Guide Continued**

Carefully press **SonoColumn** to the marked location of the wall or ceiling. Maintain continuous pressure. Depending on environmental and surface conditions, it will take anywhere from 2-4 minutes to hold.

TIPL

For a stronger hold, with the adhesive applied, press SonoColumn firmly into place, immediately remove it and press it firmly again into the same spot.

Place SonoCollar around SonoColumn, if desired. The inside section of each SonoCollar can also be used to increase the height of the SonoColumn by 6".

#### **SonoFlat Panel Installation Guide**

Mark intended location of each **SonoFlat Panel** on the wall or ceiling.

Carefully press **SonoFlat Panel** to the marked location of the wall or ceiling. Maintain continuous pressure. Depending on environmental and surface conditions, it will take anywhere from 2-4 minutes to hold.

Apply **Tubetak Pro** to the back of the **SonoFlat Panel**, as pictured.

TIP

You can use T-Pins to temporarily hold the panel in place while the adhesive sets.