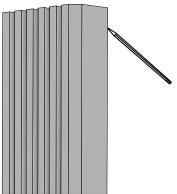

#### **SonoColumn Installation Guide**

Apply **Tubetak Pro** to either the back or the beveled edge of the **SonoColumn**, depending on chosen placement.